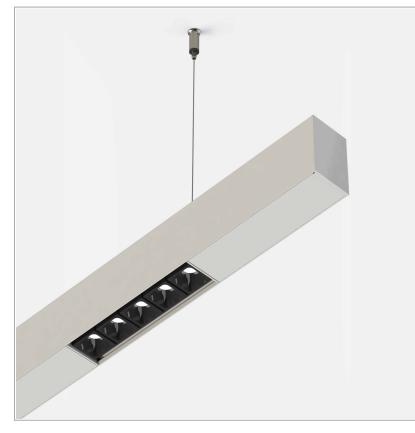

## **PRODUCT DESCRIPTION**

Direct light indoor suspension lamp made of extruded aluminum 6060, color rendering index CRI >90. Equipped with 2 groups Lever 5 spot series with high color rendering LED sources; temperature 2700K; fixed optics with aperture Spot; protocol Dimmable. Lamp with finish: white box - black optic. Degree of protection IP20.