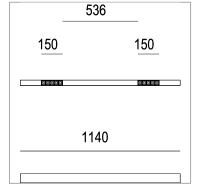

## PRODUCT SPECS

| Installation method       | Suspension              |
|---------------------------|-------------------------|
| Light source              | Led                     |
| Absorbed power            | 10x2,2 W                |
| Color temperature         | 2700K                   |
| Color rendering index CRI | >90                     |
| Optic                     | Spot                    |
| Finishing                 | White box - black optic |
| Luminaire luminous flux   | 2150 lm                 |
| Luminous efficiency       | 98 lm/W                 |
| MacAdam color tolerance   | 2                       |
| Durata media stimata      | 50000h Ta 25° L90B10    |
| Protocol                  | Dimmable                |
| Energy efficiency class   | E                       |
| Weight                    | 2.00 Kg                 |
| Dimension                 | L1140 mm                |
| IP Grade                  | IP20                    |

## WEB PAGE

ASSEMBLY INSTRUCTIONS

Complies with EN605981 and related notes. In the absence of metric symbols, the measurements are all in millimetres. Luminous flux and power data are initially subject to tolerances +/- 10%. The values refer to an ambient temperature of 25°C unless otherwise specified. We reserve the right to make changes to our products at any time. Page 1 / 1