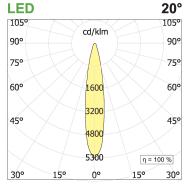

## PRODUCT SPECS

| Installation method       | Suspension              |
|---------------------------|-------------------------|
| Light source              | Led                     |
| Absorbed power            | 10x2,2 W                |
| Color temperature         | 2700K                   |
| Color rendering index CRI | >90                     |
| Optic                     | Spot                    |
| Finishing                 | White box - black optic |
| Luminaire luminous flux   | 2150 lm                 |
| Luminous efficiency       | 98 lm/W                 |
| MacAdam color tolerance   | 2                       |
| Durata media stimata      | 50000h Ta 25° L90B10    |
| Protocol                  | Dimmable                |
| Energy efficiency class   | E                       |
| Weight                    | 2.00 Kg                 |
| Dimension                 | L1140 mm                |
| IP Grade                  | IP20                    |