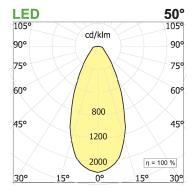

## **PRODUCT SPECS**

| Installation method       | Suspension              |
|---------------------------|-------------------------|
| Light source              | Led                     |
| Absorbed power            | 10x2,2 W                |
| Color temperature         | 2700K                   |
| Color rendering index CRI | >90                     |
| Optic                     | Wide                    |
| Finishing                 | White box - black optic |
| Luminaire luminous flux   | 2150 lm                 |
| Luminous efficiency       | 98 lm/W                 |
| MacAdam color tolerance   | 2                       |
| Durata media stimata      | 50000h Ta 25° L90B10    |
| Protocol                  | On/Off                  |
| Energy efficiency class   | E                       |
| Weight                    | 2.00 Kg                 |
| Dimension                 | L1140 mm                |
| IP Grade                  | IP20                    |
|                           |                         |