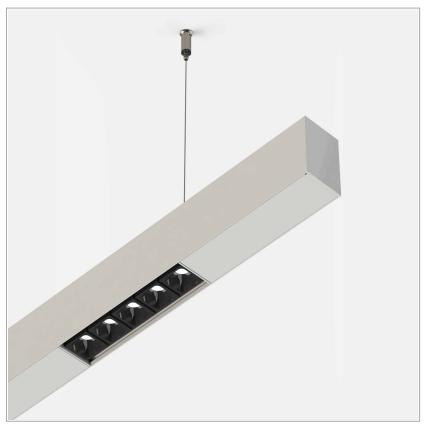

## PRODUCT DESCRIPTION

Direct light indoor suspension lamp made of extruded aluminum 6060, color rendering index CRI >90. Equipped with 2 groups Lever 5 spot series with high color rendering LED sources; temperature 2700K; fixed optics with aperture Wide; protocol On/Off. Lamp with finish: white box - black optic. Degree of protection IP20.

## **PRODUCT SPECS**

| Installation method       | Suspension              |
|---------------------------|-------------------------|
| Light source              | Led                     |
| Absorbed power            | 10x2,2 W                |
| Color temperature         | 2700K                   |
| Color rendering index CRI | >90                     |
| Optic                     | Wide                    |
| Finishing                 | White box - black optic |
| Luminaire luminous flux   | 2150 lm                 |
| Luminous efficiency       | 98 lm/W                 |
| MacAdam color tolerance   | 2                       |
| Durata media stimata      | 50000h Ta 25° L90B10    |
| Protocol                  | On/Off                  |
| Energy efficiency class   | E                       |
| Weight                    | 2.00 Kg                 |
| Dimension                 | L1140 mm                |
| IP Grade                  | IP20                    |
|                           |                         |