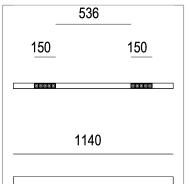

## **PRODUCT SPECS**

| Installation method       | Suspension              |
|---------------------------|-------------------------|
| Light source              | Led                     |
| Absorbed power            | 10x2,2 W                |
| Color temperature         | 2700K                   |
| Color rendering index CRI | >90                     |
| Optic                     | Wide                    |
| Finishing                 | White box - black optic |
| Luminaire luminous flux   | 2150 lm                 |
| Luminous efficiency       | 98 lm/W                 |
| MacAdam color tolerance   | 2                       |
| Durata media stimata      | 50000h Ta 25° L90B10    |
| Protocol                  | On/Off                  |
| Energy efficiency class   | E                       |
| Weight                    | 2.00 Kg                 |
| Dimension                 | L1140 mm                |
| IP Grade                  | IP20                    |
|                           |                         |