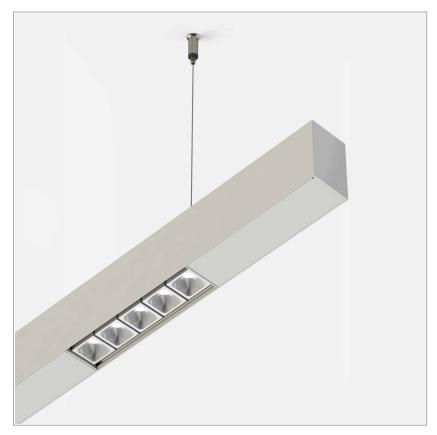

## File suspension with Leva group direct or direct/indirect light

code F1322.927WD/43

## PRODUCT DESCRIPTION

Direct light indoor suspension lamp made of extruded aluminum 6060, color rendering index CRI >90. Equipped with 2 groups Lever 5 spot series with high color rendering LED sources; temperature 2700K; fixed optics with aperture Wide; protocol Dimmable. Lamp with finish: . Degree of protection IP20.

## **PRODUCT SPECS**

| Installation method       | Suspension                   |
|---------------------------|------------------------------|
| Light source              | Led                          |
| Absorbed power            | 10x2,2 W                     |
| Color temperature         | 2700K                        |
| Color rendering index CRI | >90                          |
| Optic                     | Wide                         |
| Finishing                 | 43 - Moka frame, black optic |
| Luminaire luminous flux   | 2150 lm                      |
| Luminous efficiency       | 98 lm/W                      |
| MacAdam color tolerance   | 2                            |
| Durata media stimata      | 50000h Ta 25° L90B10         |
| Protocol                  | Dimmable                     |
| Energy efficiency class   | E                            |
| Weight                    | 2.00 Kg                      |
| Dimension                 | L1140 mm                     |
| IP Grade                  | IP20                         |