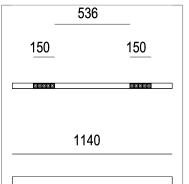

## **PRODUCT SPECS**

| Installation method       | Suspension                   |
|---------------------------|------------------------------|
| Light source              | Led                          |
| Absorbed power            | 10x2,2 W                     |
| Color temperature         | 2700K                        |
| Color rendering index CRI | >90                          |
| Optic                     | Wide                         |
| Finishing                 | 43 - Moka frame, black optic |
| Luminaire luminous flux   | 2150 lm                      |
| Luminous efficiency       | 98 lm/W                      |
| MacAdam color tolerance   | 2                            |
| Durata media stimata      | 50000h Ta 25° L90B10         |
| Protocol                  | Dimmable                     |
| Energy efficiency class   | E                            |
| Weight                    | 2.00 Kg                      |
| Dimension                 | L1140 mm                     |
| IP Grade                  | IP20                         |