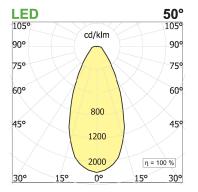

## **PRODUCT SPECS**

| Installation method       | Suspension                   |
|---------------------------|------------------------------|
| Light source              | Led                          |
| Absorbed power            | 10x2,2 W                     |
| Color temperature         | 2700K                        |
| Color rendering index CRI | >90                          |
| Optic                     | Wide                         |
| Finishing                 | 43 - Moka frame, black optic |
| Luminaire luminous flux   | 2150 lm                      |
| Luminous efficiency       | 98 lm/W                      |
| MacAdam color tolerance   | 2                            |
| Durata media stimata      | 50000h Ta 25° L90B10         |
| Protocol                  | Dimmable                     |
| Energy efficiency class   | E                            |
| Weight                    | 2.00 Kg                      |
| Dimension                 | L1140 mm                     |
| IP Grade                  | IP20                         |