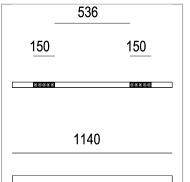

## **PRODUCT SPECS**

| Suspension                  |
|-----------------------------|
| Led-en                      |
| 10x2,2 W                    |
| 4000K                       |
| >90                         |
| Asymmetric                  |
| Telaio bianco - ottica nera |
| 1076 lm                     |
| 49 lm/W                     |
| 2                           |
| 50000h Ta 25° L90B10        |
| On/Off                      |
| Е                           |
| 2.00 Kg                     |
| L1140 mm                    |
|                             |
|                             |