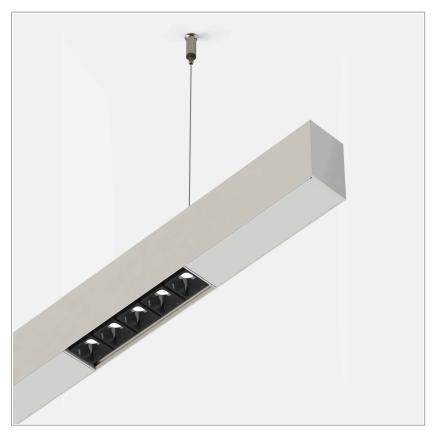

## File suspension with Leva group direct or direct/indirect light

code F1322.940Z/01

## PRODUCT DESCRIPTION

Direct light indoor suspension lamp made of extruded aluminum 6060, color rendering index CRI >90. Equipped with 2 groups Lever 5 spot series with high color rendering LED sources; temperature 4000K; fixed optics with aperture Asymmetric; protocol On/Off. Lamp with finish: telaio bianco - ottica nera. Degree of protection IP20.