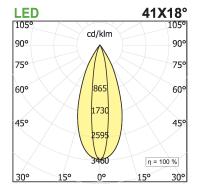

## PRODUCT DESCRIPTION

Direct light indoor suspension lamp made of extruded aluminum 6060, color rendering index CRI >90. Equipped with 2 groups Lever 5 spot series with high color rendering LED sources; temperature 4000K; fixed optics with aperture Asymmetric; protocol On/Off. Lamp with finish: telaio bianco - ottica nera. Degree of protection IP20.

## **PRODUCT SPECS**

| Suspension                  |
|-----------------------------|
| Led-en                      |
| 10x2,2 W                    |
| 4000K                       |
| >90                         |
| Asymmetric                  |
| Telaio bianco - ottica nera |
| 1076 lm                     |
| 49 lm/W                     |
| 2                           |
| 50000h Ta 25° L90B10        |
| On/Off                      |
| Е                           |
| 2.00 Kg                     |
| L1140 mm                    |
|                             |
|                             |