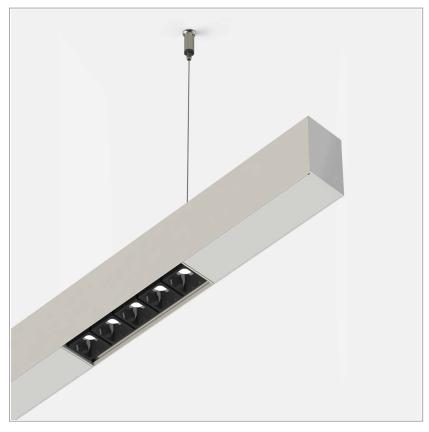

## File suspension with Leva group direct or direct/indirect light

code F1322.940ZD/01

## PRODUCT DESCRIPTION

Direct light indoor suspension lamp made of extruded aluminum 6060, color rendering index CRI >90. Equipped with 2 groups Lever 5 spot series with high color rendering LED sources; temperature 4000K; fixed optics with aperture Asymmetric; protocol Dimmable. Lamp with finish: white box - black optic. Degree of protection IP20.