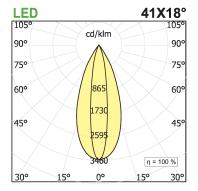

## PRODUCT DESCRIPTION

Direct light indoor suspension lamp made of extruded aluminum 6060, color rendering index CRI >90. Equipped with 2 groups Lever 5 spot series with high color rendering LED sources; temperature 4000K; fixed optics with aperture Asymmetric; protocol Dimmable. Lamp with finish: white box - black optic. Degree of protection IP20.

## **PRODUCT SPECS**

| Installation method       | Suspension              |
|---------------------------|-------------------------|
| Light source              | Led                     |
| Absorbed power            | 10x2,2 W                |
| Color temperature         | 4000K                   |
| Color rendering index CRI | >90                     |
| Optic                     | Asymmetric              |
| Finishing                 | White box - black optic |
| Luminaire luminous flux   | 1076 lm                 |
| Luminous efficiency       | 49 lm/W                 |
| MacAdam color tolerance   | 2                       |
| Durata media stimata      | 50000h Ta 25° L90B10    |
| Protocol                  | Dimmable                |
| Energy efficiency class   | E                       |
| Weight                    | 2.00 Kg                 |
| Dimension                 | L1140 mm                |
| IP Grade                  | IP20                    |
|                           |                         |