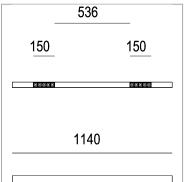

## **PRODUCT SPECS**

| Installation method       | Suspension              |
|---------------------------|-------------------------|
| Light source              | Led                     |
| Absorbed power            | 10x2,2 W                |
| Color temperature         | 4000K                   |
| Color rendering index CRI | >90                     |
| Optic                     | Asymmetric              |
| Finishing                 | White box - black optic |
| Luminaire luminous flux   | 1076 lm                 |
| Luminous efficiency       | 49 lm/W                 |
| MacAdam color tolerance   | 2                       |
| Durata media stimata      | 50000h Ta 25° L90B10    |
| Protocol                  | Dimmable                |
| Energy efficiency class   | E                       |
| Weight                    | 2.00 Kg                 |
| Dimension                 | L1140 mm                |
| IP Grade                  | IP20                    |
|                           |                         |