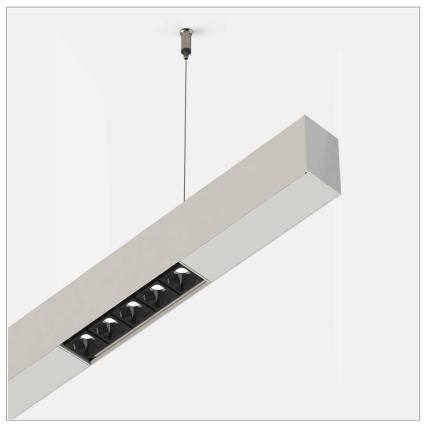

## PRODUCT DESCRIPTION

Direct light indoor suspension lamp made of extruded aluminum 6060, color rendering index CRI >90. Equipped with 2 groups Lever 5 spot series with high color rendering LED sources; temperature 4000K; fixed optics with aperture Flood; protocol On/Off. Lamp with finish: white box - black optic. Degree of protection IP20.

## **PRODUCT SPECS**

| Installation method       | Suspension              |
|---------------------------|-------------------------|
| Light source              | Led                     |
| Absorbed power            | 10x2,2 W                |
| Color temperature         | 4000K                   |
| Color rendering index CRI | >90                     |
| Optic                     | Flood                   |
| Finishing                 | White box - black optic |
| Luminaire luminous flux   | 2220 lm                 |
| Luminous efficiency       | 101 lm/W                |
| MacAdam color tolerance   | 2                       |
| Durata media stimata      | 50000h Ta 25° L90B10    |
| Protocol                  | On/Off                  |
| Energy efficiency class   | Е                       |
| Weight                    | 2.00 Kg                 |
| Dimension                 | L1140 mm                |
| IP Grade                  | IP20                    |