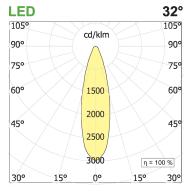

## PRODUCT DESCRIPTION

Direct light indoor suspension lamp made of extruded aluminum 6060, color rendering index CRI >90. Equipped with 2 groups Lever 5 spot series with high color rendering LED sources; temperature 4000K; fixed optics with aperture Flood; protocol On/Off. Lamp with finish: white box - black optic. Degree of protection IP20.

## **PRODUCT SPECS**

| Installation method       | Suspension              |
|---------------------------|-------------------------|
| Light source              | Led                     |
| Absorbed power            | 10x2,2 W                |
| Color temperature         | 4000K                   |
| Color rendering index CRI | >90                     |
| Optic                     | Flood                   |
| Finishing                 | White box - black optic |
| Luminaire luminous flux   | 2220 lm                 |
| Luminous efficiency       | 101 lm/W                |
| MacAdam color tolerance   | 2                       |
| Durata media stimata      | 50000h Ta 25° L90B10    |
| Protocol                  | On/Off                  |
| Energy efficiency class   | Е                       |
| Weight                    | 2.00 Kg                 |
| Dimension                 | L1140 mm                |
| IP Grade                  | IP20                    |