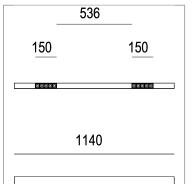

## **PRODUCT SPECS**

| Installation method       | Suspension              |
|---------------------------|-------------------------|
| Light source              | Led                     |
| Absorbed power            | 10x2,2 W                |
| Color temperature         | 4000K                   |
| Color rendering index CRI | >90                     |
| Optic                     | Flood                   |
| Finishing                 | White box - black optic |
| Luminaire luminous flux   | 2220 lm                 |
| Luminous efficiency       | 101 lm/W                |
| MacAdam color tolerance   | 2                       |
| Durata media stimata      | 50000h Ta 25° L90B10    |
| Protocol                  | On/Off                  |
| Energy efficiency class   | Е                       |
| Weight                    | 2.00 Kg                 |
| Dimension                 | L1140 mm                |
| IP Grade                  | IP20                    |