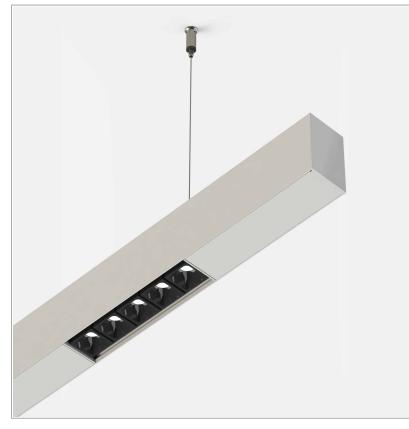

## **PRODUCT DESCRIPTION**

Direct light indoor suspension lamp made of extruded aluminum 6060, color rendering index CRI >90. Equipped with 2 groups Lever 5 spot series with high color rendering LED sources; temperature 4000K; fixed optics with aperture Flood; protocol Dimmable. Lamp with finish: telaio bianco - ottica nera. Degree of protection IP20.