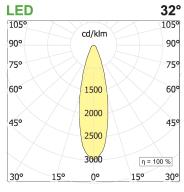

## **PRODUCT DESCRIPTION**

Direct light indoor suspension lamp made of extruded aluminum 6060, color rendering index CRI >90. Equipped with 2 groups Lever 5 spot series with high color rendering LED sources; temperature 4000K; fixed optics with aperture Flood; protocol Dimmable. Lamp with finish: telaio bianco - ottica nera. Degree of protection IP20.

## PRODUCT SPECS

| Suspension                  |
|-----------------------------|
| Led                         |
| 10x2,2 W                    |
| 4000K                       |
| >90                         |
| Flood                       |
| Telaio bianco - ottica nera |
| 2220 lm                     |
| 101 lm/W                    |
| 2                           |
| 50000h Ta 25° L90B10        |
| Dimmable                    |
| E                           |
| 2.00 Kg                     |
| L1140 mm                    |
| IP20                        |
|                             |