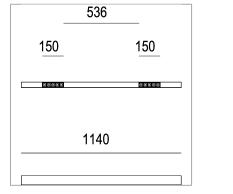

## PRODUCT SPECS

| Suspension                  |
|-----------------------------|
| Led                         |
| 10x2,2 W                    |
| 4000K                       |
| >90                         |
| Flood                       |
| Telaio bianco - ottica nera |
| 2220 lm                     |
| 101 lm/W                    |
| 2                           |
| 50000h Ta 25° L90B10        |
| Dimmable                    |
| E                           |
| 2.00 Kg                     |
| L1140 mm                    |
| IP20                        |
|                             |