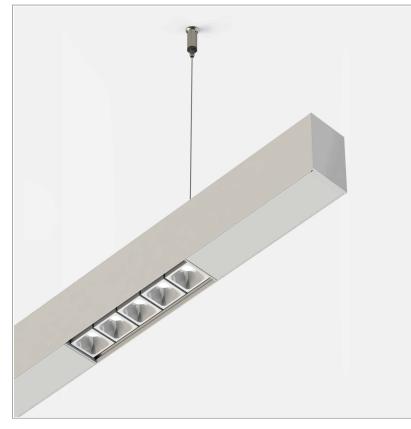

## **PRODUCT DESCRIPTION**

Direct light indoor suspension lamp made of extruded aluminum 6060, color rendering index CRI >90. Equipped with 2 groups Lever 5 spot series with high color rendering LED sources; temperature 4000K; fixed optics with aperture Spot; protocol On/Off. Lamp with finish: . Degree of protection IP20.