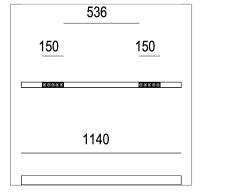

## PRODUCT SPECS

| Suspension                   |
|------------------------------|
| Led                          |
| 10x2,2 W                     |
| 4000K                        |
| >90                          |
| Spot                         |
| 43 - Moka frame, black optic |
| 2220 lm                      |
| 101 lm/W                     |
| 2                            |
| 50000h Ta 25° L90B10         |
| On/Off                       |
| E                            |
| 2.00 Kg                      |
| L1140 mm                     |
| IP20                         |
|                              |