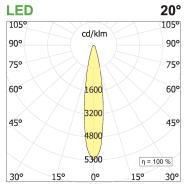

## **PRODUCT DESCRIPTION**

Direct light indoor suspension lamp made of extruded aluminum 6060, color rendering index CRI >90. Equipped with 2 groups Lever 5 spot series with high color rendering LED sources; temperature 4000K; fixed optics with aperture Spot; protocol On/Off. Lamp with finish: . Degree of protection IP20.

## PRODUCT SPECS

| Suspension                   |
|------------------------------|
| Led                          |
| 10x2,2 W                     |
| 4000K                        |
| >90                          |
| Spot                         |
| 43 - Moka frame, black optic |
| 2220 lm                      |
| 101 lm/W                     |
| 2                            |
| 50000h Ta 25° L90B10         |
| On/Off                       |
| E                            |
| 2.00 Kg                      |
| L1140 mm                     |
| IP20                         |
|                              |