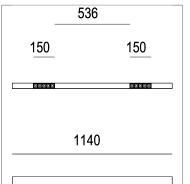

## **PRODUCT SPECS**

| Installation method       | Suspension              |
|---------------------------|-------------------------|
| Light source              | Led                     |
| Absorbed power            | 10x2,2 W                |
| Color temperature         | 4000K                   |
| Color rendering index CRI | >90                     |
| Optic                     | Spot                    |
| Finishing                 | White box - black optic |
| Luminaire luminous flux   | 2220 lm                 |
| Luminous efficiency       | 101 lm/W                |
| MacAdam color tolerance   | 2                       |
| Durata media stimata      | 50000h Ta 25° L90B10    |
| Protocol                  | Dimmable                |
| Energy efficiency class   | E                       |
| Weight                    | 2.00 Kg                 |
| Dimension                 | L1140 mm                |
| IP Grade                  | IP20                    |