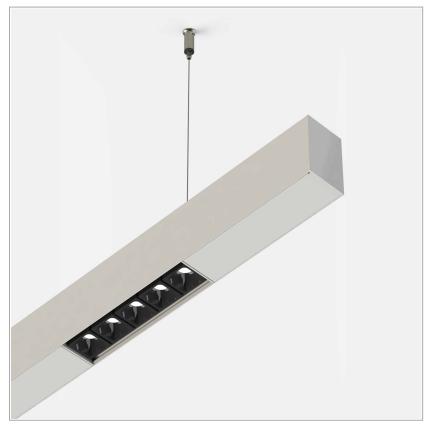

## File suspension with Leva group direct or direct/indirect light

code F1322.940SD/01

## PRODUCT DESCRIPTION

Direct light indoor suspension lamp made of extruded aluminum 6060, color rendering index CRI >90. Equipped with 2 groups Lever 5 spot series with high color rendering LED sources; temperature 4000K; fixed optics with aperture Spot; protocol Dimmable. Lamp with finish: white box black optic. Degree of protection IP20.