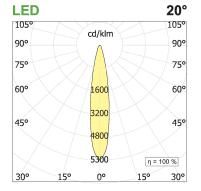

## PRODUCT DESCRIPTION

Direct light indoor suspension lamp made of extruded aluminum 6060, color rendering index CRI >90. Equipped with 2 groups Lever 5 spot series with high color rendering LED sources; temperature 4000K; fixed optics with aperture Spot; protocol Dimmable. Lamp with finish: white box black optic. Degree of protection IP20.

## **PRODUCT SPECS**

| Installation method       | Suspension              |
|---------------------------|-------------------------|
| Light source              | Led                     |
| Absorbed power            | 10x2,2 W                |
| Color temperature         | 4000K                   |
| Color rendering index CRI | >90                     |
| Optic                     | Spot                    |
| Finishing                 | White box - black optic |
| Luminaire luminous flux   | 2220 lm                 |
| Luminous efficiency       | 101 lm/W                |
| MacAdam color tolerance   | 2                       |
| Durata media stimata      | 50000h Ta 25° L90B10    |
| Protocol                  | Dimmable                |
| Energy efficiency class   | E                       |
| Weight                    | 2.00 Kg                 |
| Dimension                 | L1140 mm                |
| IP Grade                  | IP20                    |