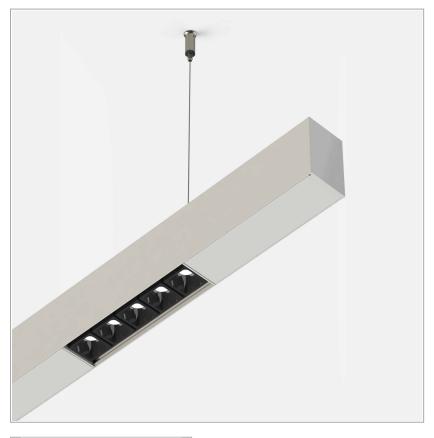

## File suspension with Leva group direct or direct/indirect light

code F1322.940W/01

## PRODUCT DESCRIPTION

Direct light indoor suspension lamp made of extruded aluminum 6060, color rendering index CRI >90. Equipped with 2 groups Lever 5 spot series with high color rendering LED sources; temperature 4000K; fixed optics with aperture Wide; protocol On/Off. Lamp with finish: telaio bianco ottica nera. Degree of protection IP20.