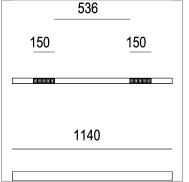

## **PRODUCT SPECS**

| Installation method       | Suspension                  |
|---------------------------|-----------------------------|
| Light source              | Led                         |
| Absorbed power            | 10x2,2 W                    |
| Color temperature         | 4000K                       |
| Color rendering index CRI | >90                         |
| Optic                     | Wide                        |
| Finishing                 | Telaio bianco - ottica nera |
| Luminaire luminous flux   | 2220 lm                     |
| Luminous efficiency       | 101 lm/W                    |
| MacAdam color tolerance   | 2                           |
| Durata media stimata      | 50000h Ta 25° L90B10        |
| Protocol                  | On/Off                      |
| Energy efficiency class   | Е                           |
| Weight                    | 2.00 Kg                     |
| Dimension                 | L1140 mm                    |
| IP Grade                  | IP20                        |