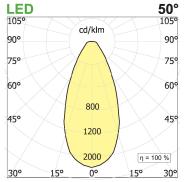

## PRODUCT DESCRIPTION

Direct light indoor suspension lamp made of extruded aluminum 6060, color rendering index CRI >90. Equipped with 2 groups Lever 5 spot series with high color rendering LED sources; temperature 4000K; fixed optics with aperture Wide; protocol On/Off. Lamp with finish: telaio bianco ottica nera. Degree of protection IP20.

## **PRODUCT SPECS**

| Installation method       | Suspension                  |
|---------------------------|-----------------------------|
| Light source              | Led                         |
| Absorbed power            | 10x2,2 W                    |
| Color temperature         | 4000K                       |
| Color rendering index CRI | >90                         |
| Optic                     | Wide                        |
| Finishing                 | Telaio bianco - ottica nera |
| Luminaire luminous flux   | 2220 lm                     |
| Luminous efficiency       | 101 lm/W                    |
| MacAdam color tolerance   | 2                           |
| Durata media stimata      | 50000h Ta 25° L90B10        |
| Protocol                  | On/Off                      |
| Energy efficiency class   | Е                           |
| Weight                    | 2.00 Kg                     |
| Dimension                 | L1140 mm                    |
| IP Grade                  | IP20                        |