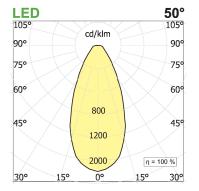

## **PRODUCT SPECS**

| Installation method       | Suspension                  |
|---------------------------|-----------------------------|
| Light source              | Led                         |
| Absorbed power            | 10x2,2 W                    |
| Color temperature         | 4000K                       |
| Color rendering index CRI | >90                         |
| Optic                     | Wide                        |
| Finishing                 | Telaio bianco - ottica nera |
| Luminaire luminous flux   | 2220 lm                     |
| Luminous efficiency       | 101 lm/W                    |
| MacAdam color tolerance   | 2                           |
| Durata media stimata      | 50000h Ta 25° L90B10        |
| Protocol                  | Dimmable                    |
| Energy efficiency class   | E                           |
| Weight                    | 2.00 Kg                     |
| Dimension                 | L1140 mm                    |
| IP Grade                  | IP20                        |