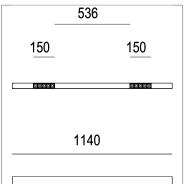

## **PRODUCT SPECS**

| Installation method       | Suspension                  |
|---------------------------|-----------------------------|
| Light source              | Led                         |
| Absorbed power            | 10x2,2 W                    |
| Color temperature         | 4000K                       |
| Color rendering index CRI | >90                         |
| Optic                     | Wide                        |
| Finishing                 | Telaio bianco - ottica nera |
| Luminaire luminous flux   | 2220 lm                     |
| Luminous efficiency       | 101 lm/W                    |
| MacAdam color tolerance   | 2                           |
| Durata media stimata      | 50000h Ta 25° L90B10        |
| Protocol                  | Dimmable                    |
| Energy efficiency class   | E                           |
| Weight                    | 2.00 Kg                     |
| Dimension                 | L1140 mm                    |
| IP Grade                  | IP20                        |