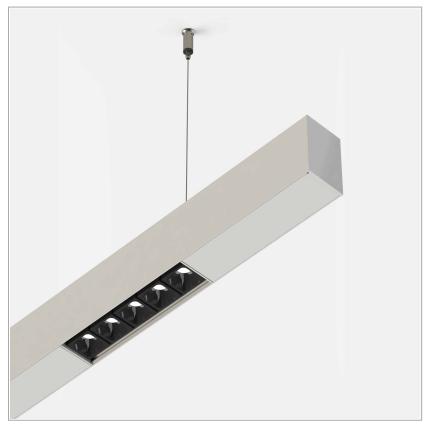

## PRODUCT DESCRIPTION

Direct light indoor suspension lamp made of extruded aluminum 6060, color rendering index CRI >90. Equipped with 2 groups Lever 5 spot series with high color rendering LED sources; temperature 4000K; fixed optics with aperture Wide; protocol Dimmable. Lamp with finish: telaio bianco ottica nera. Degree of protection IP20.

## **PRODUCT SPECS**

| Installation method       | Suspension                  |
|---------------------------|-----------------------------|
| Light source              | Led                         |
| Absorbed power            | 10x2,2 W                    |
| Color temperature         | 4000K                       |
| Color rendering index CRI | >90                         |
| Optic                     | Wide                        |
| Finishing                 | Telaio bianco - ottica nera |
| Luminaire luminous flux   | 2220 lm                     |
| Luminous efficiency       | 101 lm/W                    |
| MacAdam color tolerance   | 2                           |
| Durata media stimata      | 50000h Ta 25° L90B10        |
| Protocol                  | Dimmable                    |
| Energy efficiency class   | E                           |
| Weight                    | 2.00 Kg                     |
| Dimension                 | L1140 mm                    |
| IP Grade                  | IP20                        |