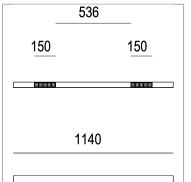

## **PRODUCT SPECS**

| Installation method       | Suspension                   |
|---------------------------|------------------------------|
| Light source              | Led                          |
| Absorbed power            | 10x2,2 W or 22 W             |
| Color temperature         | 3000K                        |
| Color rendering index CRI | >90                          |
| Optic                     | Asymmetric                   |
| Finishing                 | 43 - Moka frame, black optic |
| Luminaire luminous flux   | 1052 lm                      |
| Luminous efficiency       | 48 lm/W                      |
| MacAdam color tolerance   | 2                            |
| Durata media stimata      | 50000h Ta 25° L90B10         |
| Protocol                  | On/Off                       |
| Energy efficiency class   | E or D                       |
| Weight                    | 2.40 Kg                      |
| Dimension                 | L1140 mm                     |
| IP Grade                  | IP20                         |