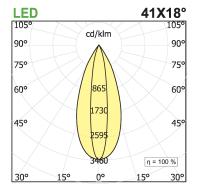

## PRODUCT DESCRIPTION

Direct light indoor suspension lamp made of extruded aluminum 6060, color rendering index CRI >90. Equipped with 2 groups Lever 5 spot series with high color rendering LED sources; temperature 3000K; fixed optics with aperture Asymmetric; protocol On/Off. Lamp with finish: . Degree of protection IP20.

## **PRODUCT SPECS**

| Installation method       | Suspension                   |
|---------------------------|------------------------------|
| Light source              | Led                          |
| Absorbed power            | 10x2,2 W or 22 W             |
| Color temperature         | 3000K                        |
| Color rendering index CRI | >90                          |
| Optic                     | Asymmetric                   |
| Finishing                 | 43 - Moka frame, black optic |
| Luminaire luminous flux   | 1052 lm                      |
| Luminous efficiency       | 48 lm/W                      |
| MacAdam color tolerance   | 2                            |
| Durata media stimata      | 50000h Ta 25° L90B10         |
| Protocol                  | On/Off                       |
| Energy efficiency class   | E or D                       |
| Weight                    | 2.40 Kg                      |
| Dimension                 | L1140 mm                     |
| IP Grade                  | IP20                         |