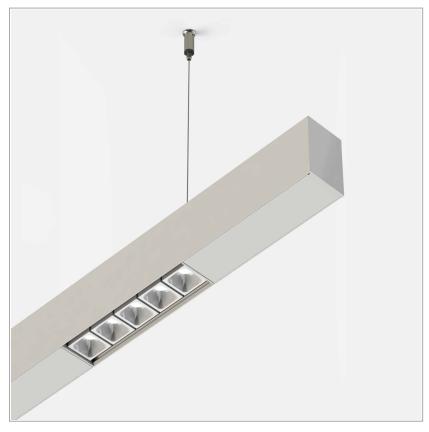

## File suspension with Leva group direct or direct/indirect light

code F1342.930Z/43

## PRODUCT DESCRIPTION

Direct light indoor suspension lamp made of extruded aluminum 6060, color rendering index CRI >90. Equipped with 2 groups Lever 5 spot series with high color rendering LED sources; temperature 3000K; fixed optics with aperture Asymmetric; protocol On/Off. Lamp with finish: . Degree of protection IP20.