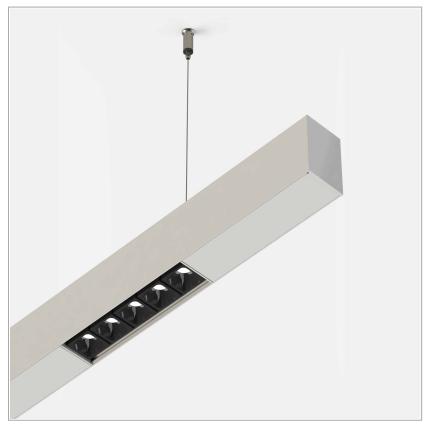

## PRODUCT DESCRIPTION

Direct light indoor suspension lamp made of extruded aluminum 6060, color rendering index CRI >90. Equipped with 2 groups Lever 5 spot series with high color rendering LED sources; temperature 3000K; fixed optics with aperture Spot; protocol On/Off. Lamp with finish: telaio bianco ottica nera. Degree of protection IP20.

## **PRODUCT SPECS**

| Installation method       | Suspension                  |
|---------------------------|-----------------------------|
| Light source              | Led-en                      |
| Absorbed power            | 10x2,2 W or 22 W            |
| Color temperature         | 3000K                       |
| Color rendering index CRI | >90                         |
| Optic                     | Spot                        |
| Finishing                 | Telaio bianco - ottica nera |
| Luminaire luminous flux   | 2170 lm                     |
| Luminous efficiency       | 99 lm/W                     |
| MacAdam color tolerance   | 2                           |
| Durata media stimata      | 50000h Ta 25° L90B10        |
| Protocol                  | On/Off                      |
| Energy efficiency class   | E or D                      |
| Weight                    | 2.40 Kg                     |
| Dimension                 | L1140 mm                    |
| IP Grade                  | IP20                        |