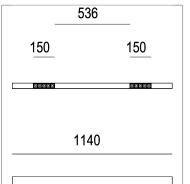

## **PRODUCT SPECS**

| Installation method       | Suspension                  |
|---------------------------|-----------------------------|
| Light source              | Led-en                      |
| Absorbed power            | 10x2,2 W or 22 W            |
| Color temperature         | 3000K                       |
| Color rendering index CRI | >90                         |
| Optic                     | Spot                        |
| Finishing                 | Telaio bianco - ottica nera |
| Luminaire luminous flux   | 2170 lm                     |
| Luminous efficiency       | 99 lm/W                     |
| MacAdam color tolerance   | 2                           |
| Durata media stimata      | 50000h Ta 25° L90B10        |
| Protocol                  | On/Off                      |
| Energy efficiency class   | E or D                      |
| Weight                    | 2.40 Kg                     |
| Dimension                 | L1140 mm                    |
| IP Grade                  | IP20                        |