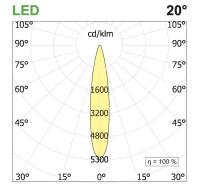

## PRODUCT DESCRIPTION

Direct light indoor suspension lamp made of extruded aluminum 6060, color rendering index CRI >90. Equipped with 2 groups Lever 5 spot series with high color rendering LED sources; temperature 3000K; fixed optics with aperture Spot; protocol On/Off. Lamp with finish: telaio bianco ottica nera. Degree of protection IP20.

## **PRODUCT SPECS**

| Installation method       | Suspension                  |
|---------------------------|-----------------------------|
| Light source              | Led-en                      |
| Absorbed power            | 10x2,2 W or 22 W            |
| Color temperature         | 3000K                       |
| Color rendering index CRI | >90                         |
| Optic                     | Spot                        |
| Finishing                 | Telaio bianco - ottica nera |
| Luminaire luminous flux   | 2170 lm                     |
| Luminous efficiency       | 99 lm/W                     |
| MacAdam color tolerance   | 2                           |
| Durata media stimata      | 50000h Ta 25° L90B10        |
| Protocol                  | On/Off                      |
| Energy efficiency class   | E or D                      |
| Weight                    | 2.40 Kg                     |
| Dimension                 | L1140 mm                    |
| IP Grade                  | IP20                        |