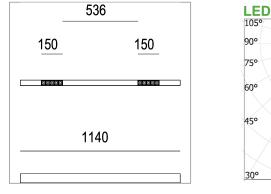

## PRODUCT SPECS

| Installation method       | Suspension                  |
|---------------------------|-----------------------------|
| Light source              | Led                         |
| Absorbed power            | 10x2,2 W or 22 W            |
| Color temperature         | 3000K                       |
| Color rendering index CRI | >90                         |
| Optic                     | Wide                        |
| Finishing                 | Telaio bianco - ottica nera |
| Luminaire luminous flux   | 2170 lm                     |
| Luminous efficiency       | 99 lm/W                     |
| MacAdam color tolerance   | 2                           |
| Durata media stimata      | 50000h Ta 25° L90B10        |
| Protocol                  | On/Off                      |
| Energy efficiency class   | E or D                      |
| Weight                    | 2.40 Kg                     |
| Dimension                 | L1140 mm                    |
| IP Grade                  | IP20                        |