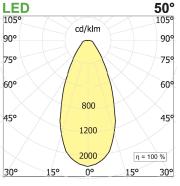

## **PRODUCT DESCRIPTION**

Direct light indoor suspension lamp made of extruded aluminum 6060, color rendering index CRI >90. Equipped with 2 groups Lever 5 spot series with high color rendering LED sources; temperature 3000K; fixed optics with aperture Wide; protocol On/Off. Lamp with finish: telaio bianco - ottica nera. Degree of protection IP20.

## PRODUCT SPECS

| Installation method       | Suspension                  |
|---------------------------|-----------------------------|
| Light source              | Led                         |
| Absorbed power            | 10x2,2 W or 22 W            |
| Color temperature         | 3000K                       |
| Color rendering index CRI | >90                         |
| Optic                     | Wide                        |
| Finishing                 | Telaio bianco - ottica nera |
| Luminaire luminous flux   | 2170 lm                     |
| Luminous efficiency       | 99 lm/W                     |
| MacAdam color tolerance   | 2                           |
| Durata media stimata      | 50000h Ta 25° L90B10        |
| Protocol                  | On/Off                      |
| Energy efficiency class   | E or D                      |
| Weight                    | 2.40 Kg                     |
| Dimension                 | L1140 mm                    |
| IP Grade                  | IP20                        |