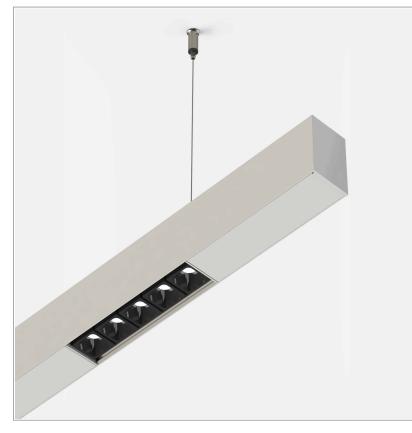

## **PRODUCT DESCRIPTION**

Direct light indoor suspension lamp made of extruded aluminum 6060, color rendering index CRI >90. Equipped with 2 groups Lever 5 spot series with high color rendering LED sources; temperature 3000K; fixed optics with aperture Wide; protocol On/Off. Lamp with finish: telaio bianco - ottica nera. Degree of protection IP20.