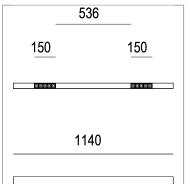

## **PRODUCT SPECS**

| Installation method       | Suspension              |
|---------------------------|-------------------------|
| Light source              | Led                     |
| Absorbed power            | 10x2,2 W or 22 W        |
| Color temperature         | 2700K                   |
| Color rendering index CRI | >90                     |
| Optic                     | Asymmetric              |
| Finishing                 | White box - black optic |
| Luminaire luminous flux   | 1042 lm                 |
| Luminous efficiency       | 47 lm/W                 |
| MacAdam color tolerance   | 2                       |
| Durata media stimata      | 50000h Ta 25° L90B10    |
| Protocol                  | On/Off                  |
| Energy efficiency class   | E or D                  |
| Weight                    | 2.40 Kg                 |
| Dimension                 | L1140 mm                |
| IP Grade                  | IP20                    |