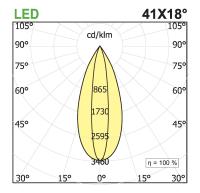

## **PRODUCT SPECS**

| Installation method       | Suspension              |
|---------------------------|-------------------------|
| Light source              | Led                     |
| Absorbed power            | 10x2,2 W or 22 W        |
| Color temperature         | 2700K                   |
| Color rendering index CRI | >90                     |
| Optic                     | Asymmetric              |
| Finishing                 | White box - black optic |
| Luminaire luminous flux   | 1042 lm                 |
| Luminous efficiency       | 47 lm/W                 |
| MacAdam color tolerance   | 2                       |
| Durata media stimata      | 50000h Ta 25° L90B10    |
| Protocol                  | On/Off                  |
| Energy efficiency class   | E or D                  |
| Weight                    | 2.40 Kg                 |
| Dimension                 | L1140 mm                |
| IP Grade                  | IP20                    |