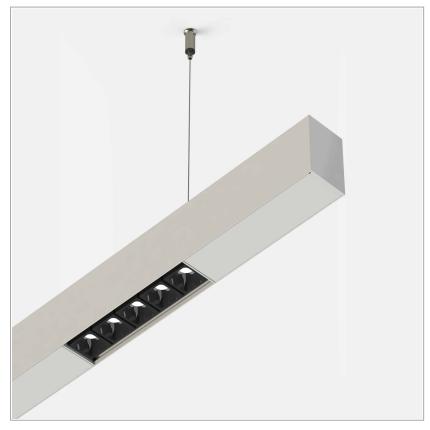

## PRODUCT DESCRIPTION

Direct light indoor suspension lamp made of extruded aluminum 6060, color rendering index CRI >90. Equipped with 2 groups Lever 5 spot series with high color rendering LED sources; temperature 2700K; fixed optics with aperture Asymmetric; protocol On/Off. Lamp with finish: white box black optic. Degree of protection IP20.

## **PRODUCT SPECS**

| Installation method       | Suspension              |
|---------------------------|-------------------------|
| Light source              | Led                     |
| Absorbed power            | 10x2,2 W or 22 W        |
| Color temperature         | 2700K                   |
| Color rendering index CRI | >90                     |
| Optic                     | Asymmetric              |
| Finishing                 | White box - black optic |
| Luminaire luminous flux   | 1042 lm                 |
| Luminous efficiency       | 47 lm/W                 |
| MacAdam color tolerance   | 2                       |
| Durata media stimata      | 50000h Ta 25° L90B10    |
| Protocol                  | On/Off                  |
| Energy efficiency class   | E or D                  |
| Weight                    | 2.40 Kg                 |
| Dimension                 | L1140 mm                |
| IP Grade                  | IP20                    |