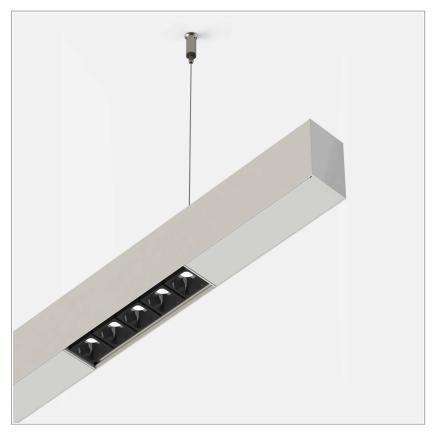

## PRODUCT DESCRIPTION

Direct light indoor suspension lamp made of extruded aluminum 6060, color rendering index CRI >90. Equipped with 2 groups Lever 5 spot series with high color rendering LED sources; temperature 2700K; fixed optics with aperture Asymmetric; protocol Dimmable. Lamp with finish: white box - black optic. Degree of protection IP20.

## **PRODUCT SPECS**

| Installation method       | Suspension              |
|---------------------------|-------------------------|
| Light source              | Led                     |
| Absorbed power            | 10x2,2 W or 22 W        |
| Color temperature         | 2700K                   |
| Color rendering index CRI | >90                     |
| Optic                     | Asymmetric              |
| Finishing                 | White box - black optic |
| Luminaire luminous flux   | 1042 lm                 |
| Luminous efficiency       | 47 lm/W                 |
| MacAdam color tolerance   | 2                       |
| Durata media stimata      | 50000h Ta 25° L90B10    |
| Protocol                  | Dimmable                |
| Energy efficiency class   | E or D                  |
| Weight                    | 2.40 Kg                 |
| Dimension                 | L1140 mm                |
| IP Grade                  | IP20                    |