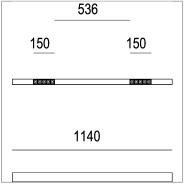

## **PRODUCT SPECS**

| Installation method       | Suspension              |
|---------------------------|-------------------------|
| Light source              | Led                     |
| Absorbed power            | 10x2,2 W or 22 W        |
| Color temperature         | 2700K                   |
| Color rendering index CRI | >90                     |
| Optic                     | Asymmetric              |
| Finishing                 | White box - black optic |
| Luminaire luminous flux   | 1042 lm                 |
| Luminous efficiency       | 47 lm/W                 |
| MacAdam color tolerance   | 2                       |
| Durata media stimata      | 50000h Ta 25° L90B10    |
| Protocol                  | Dimmable                |
| Energy efficiency class   | E or D                  |
| Weight                    | 2.40 Kg                 |
| Dimension                 | L1140 mm                |
| IP Grade                  | IP20                    |