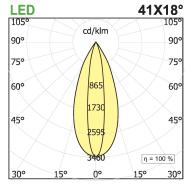

## **PRODUCT SPECS**

| Installation method       | Suspension              |
|---------------------------|-------------------------|
| Light source              | Led                     |
| Absorbed power            | 10x2,2 W or 22 W        |
| Color temperature         | 2700K                   |
| Color rendering index CRI | >90                     |
| Optic                     | Asymmetric              |
| Finishing                 | White box - black optic |
| Luminaire luminous flux   | 1042 lm                 |
| Luminous efficiency       | 47 lm/W                 |
| MacAdam color tolerance   | 2                       |
| Durata media stimata      | 50000h Ta 25° L90B10    |
| Protocol                  | Dimmable                |
| Energy efficiency class   | E or D                  |
| Weight                    | 2.40 Kg                 |
| Dimension                 | L1140 mm                |
| IP Grade                  | IP20                    |