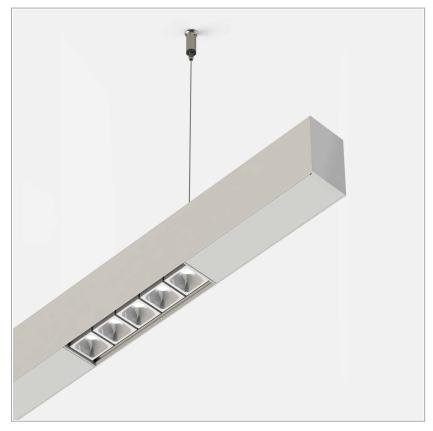

## File suspension with Leva group direct or direct/indirect light

code F1342.927F/43

## PRODUCT DESCRIPTION

Direct light indoor suspension lamp made of extruded aluminum 6060, color rendering index CRI >90. Equipped with 2 groups Lever 5 spot series with high color rendering LED sources; temperature 2700K; fixed optics with aperture Flood; protocol On/Off. Lamp with finish: . Degree of protection IP20.