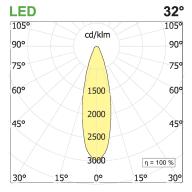

## PRODUCT DESCRIPTION

Direct light indoor suspension lamp made of extruded aluminum 6060, color rendering index CRI >90. Equipped with 2 groups Lever 5 spot series with high color rendering LED sources; temperature 2700K; fixed optics with aperture Flood; protocol On/Off. Lamp with finish: . Degree of protection IP20.

## **PRODUCT SPECS**

| Installation method       | Suspension                   |
|---------------------------|------------------------------|
| Light source              | Led                          |
| Absorbed power            | 10x2,2 W or 22 W             |
| Color temperature         | 2700K                        |
| Color rendering index CRI | >90                          |
| Optic                     | Flood                        |
| Finishing                 | 43 - Moka frame, black optic |
| Luminaire luminous flux   | 2150 lm                      |
| Luminous efficiency       | 98 lm/W                      |
| MacAdam color tolerance   | 2                            |
| Durata media stimata      | 50000h Ta 25° L90B10         |
| Protocol                  | On/Off                       |
| Energy efficiency class   | E or D                       |
| Weight                    | 2.40 Kg                      |
| Dimension                 | L1140 mm                     |
| IP Grade                  | IP20                         |
|                           |                              |