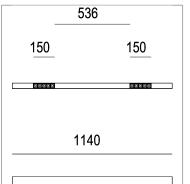

## **PRODUCT SPECS**

| Installation method       | Suspension                   |
|---------------------------|------------------------------|
| Light source              | Led                          |
| Absorbed power            | 10x2,2 W or 22 W             |
| Color temperature         | 2700K                        |
| Color rendering index CRI | >90                          |
| Optic                     | Flood                        |
| Finishing                 | 43 - Moka frame, black optic |
| Luminaire luminous flux   | 2150 lm                      |
| Luminous efficiency       | 98 lm/W                      |
| MacAdam color tolerance   | 2                            |
| Durata media stimata      | 50000h Ta 25° L90B10         |
| Protocol                  | On/Off                       |
| Energy efficiency class   | E or D                       |
| Weight                    | 2.40 Kg                      |
| Dimension                 | L1140 mm                     |
| IP Grade                  | IP20                         |
|                           |                              |