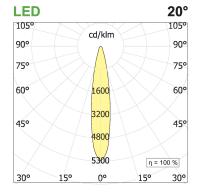

## PRODUCT DESCRIPTION

Direct light indoor suspension lamp made of extruded aluminum 6060, color rendering index CRI >90. Equipped with 2 groups Lever 5 spot series with high color rendering LED sources; temperature 2700K; fixed optics with aperture Spot; protocol On/Off. Lamp with finish: white box - black optic. Degree of protection IP20.

## **PRODUCT SPECS**

| Installation method       | Suspension              |
|---------------------------|-------------------------|
| Light source              | Led                     |
| Absorbed power            | 10x2,2 W or 22 W        |
| Color temperature         | 2700K                   |
| Color rendering index CRI | >90                     |
| Optic                     | Spot                    |
| Finishing                 | White box - black optic |
| Luminaire luminous flux   | 2150 lm                 |
| Luminous efficiency       | 98 lm/W                 |
| MacAdam color tolerance   | 2                       |
| Durata media stimata      | 50000h Ta 25° L90B10    |
| Protocol                  | On/Off                  |
| Energy efficiency class   | E or D                  |
| Weight                    | 2.40 Kg                 |
| Dimension                 | L1140 mm                |
| IP Grade                  | IP20                    |
|                           |                         |