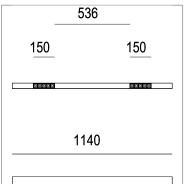

## **PRODUCT SPECS**

| Installation method       | Suspension              |
|---------------------------|-------------------------|
| Light source              | Led                     |
| Absorbed power            | 10x2,2 W or 22 W        |
| Color temperature         | 2700K                   |
| Color rendering index CRI | >90                     |
| Optic                     | Spot                    |
| Finishing                 | White box - black optic |
| Luminaire luminous flux   | 2150 lm                 |
| Luminous efficiency       | 98 lm/W                 |
| MacAdam color tolerance   | 2                       |
| Durata media stimata      | 50000h Ta 25° L90B10    |
| Protocol                  | On/Off                  |
| Energy efficiency class   | E or D                  |
| Weight                    | 2.40 Kg                 |
| Dimension                 | L1140 mm                |
| IP Grade                  | IP20                    |
|                           |                         |