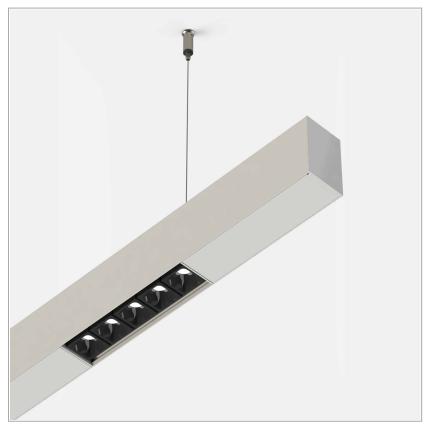

## PRODUCT DESCRIPTION

Direct light indoor suspension lamp made of extruded aluminum 6060, color rendering index CRI >90. Equipped with 2 groups Lever 5 spot series with high color rendering LED sources; temperature 2700K; fixed optics with aperture Spot; protocol On/Off. Lamp with finish: white box - black optic. Degree of protection IP20.

## **PRODUCT SPECS**

| Installation method       | Suspension              |
|---------------------------|-------------------------|
| Light source              | Led                     |
| Absorbed power            | 10x2,2 W or 22 W        |
| Color temperature         | 2700K                   |
| Color rendering index CRI | >90                     |
| Optic                     | Spot                    |
| Finishing                 | White box - black optic |
| Luminaire luminous flux   | 2150 lm                 |
| Luminous efficiency       | 98 lm/W                 |
| MacAdam color tolerance   | 2                       |
| Durata media stimata      | 50000h Ta 25° L90B10    |
| Protocol                  | On/Off                  |
| Energy efficiency class   | E or D                  |
| Weight                    | 2.40 Kg                 |
| Dimension                 | L1140 mm                |
| IP Grade                  | IP20                    |
|                           |                         |