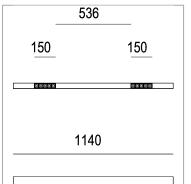

## **PRODUCT SPECS**

| Installation method       | Suspension              |
|---------------------------|-------------------------|
| Light source              | Led                     |
| Absorbed power            | 10x2,2 W or 22 W        |
| Color temperature         | 4000K                   |
| Color rendering index CRI | >90                     |
| Optic                     | Asymmetric              |
| Finishing                 | White box - black optic |
| Luminaire luminous flux   | 1076 lm                 |
| Luminous efficiency       | 49 lm/W                 |
| MacAdam color tolerance   | 2                       |
| Durata media stimata      | 50000h Ta 25° L90B10    |
| Protocol                  | On/Off                  |
| Energy efficiency class   | E or D                  |
| Weight                    | 2.40 Kg                 |
| Dimension                 | L1140 mm                |
| IP Grade                  | IP20                    |