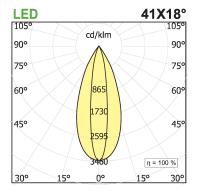

## PRODUCT DESCRIPTION

Direct light indoor suspension lamp made of extruded aluminum 6060, color rendering index CRI >90. Equipped with 2 groups Lever 5 spot series with high color rendering LED sources; temperature 4000K; fixed optics with aperture Asymmetric; protocol On/Off. Lamp with finish: white box black optic. Degree of protection IP20.

## **PRODUCT SPECS**

| Installation method       | Suspension              |
|---------------------------|-------------------------|
| Light source              | Led                     |
| Absorbed power            | 10x2,2 W or 22 W        |
| Color temperature         | 4000K                   |
| Color rendering index CRI | >90                     |
| Optic                     | Asymmetric              |
| Finishing                 | White box - black optic |
| Luminaire luminous flux   | 1076 lm                 |
| Luminous efficiency       | 49 lm/W                 |
| MacAdam color tolerance   | 2                       |
| Durata media stimata      | 50000h Ta 25° L90B10    |
| Protocol                  | On/Off                  |
| Energy efficiency class   | E or D                  |
| Weight                    | 2.40 Kg                 |
| Dimension                 | L1140 mm                |
| IP Grade                  | IP20                    |