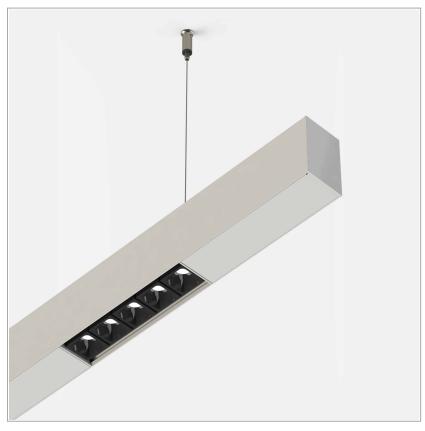

## PRODUCT DESCRIPTION

Direct light indoor suspension lamp made of extruded aluminum 6060, color rendering index CRI >90. Equipped with 2 groups Lever 5 spot series with high color rendering LED sources; temperature 4000K; fixed optics with aperture Asymmetric; protocol On/Off. Lamp with finish: white box black optic. Degree of protection IP20.

## **PRODUCT SPECS**

| Installation method       | Suspension              |
|---------------------------|-------------------------|
| Light source              | Led                     |
| Absorbed power            | 10x2,2 W or 22 W        |
| Color temperature         | 4000K                   |
| Color rendering index CRI | >90                     |
| Optic                     | Asymmetric              |
| Finishing                 | White box - black optic |
| Luminaire luminous flux   | 1076 lm                 |
| Luminous efficiency       | 49 lm/W                 |
| MacAdam color tolerance   | 2                       |
| Durata media stimata      | 50000h Ta 25° L90B10    |
| Protocol                  | On/Off                  |
| Energy efficiency class   | E or D                  |
| Weight                    | 2.40 Kg                 |
| Dimension                 | L1140 mm                |
| IP Grade                  | IP20                    |