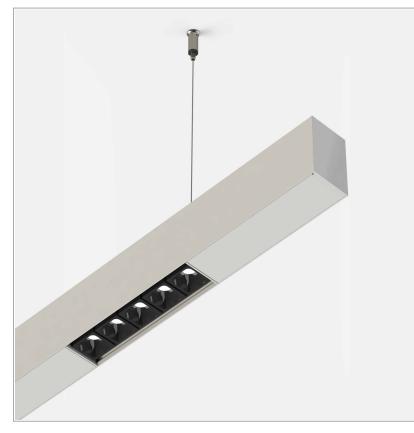

## File suspension with Leva group direct or direct/indirect light

code F1342.940ZD/01

## **PRODUCT DESCRIPTION**

Direct light indoor suspension lamp made of extruded aluminum 6060, color rendering index CRI >90. Equipped with 2 groups Lever 5 spot series with high color rendering LED sources; temperature 4000K; fixed optics with aperture Asymmetric; protocol Dimmable. Lamp with finish: white box - black optic. Degree of protection IP20.

## PRODUCT SPECS

| Installation method       | Suspension              |
|---------------------------|-------------------------|
| Light source              | Led                     |
| Absorbed power            | 10x2,2 W or 22 W        |
| Color temperature         | 4000K                   |
| Color rendering index CRI | >90                     |
| Optic                     | Asymmetric              |
| Finishing                 | White box - black optic |
| Luminaire luminous flux   | 1076 lm                 |
| Luminous efficiency       | 49 lm/W                 |
| MacAdam color tolerance   | 2                       |
| Durata media stimata      | 50000h Ta 25° L90B10    |
| Protocol                  | Dimmable                |
| Energy efficiency class   | E or D                  |
| Weight                    | 2.40 Kg                 |
| Dimension                 | L1140 mm                |
| IP Grade                  | IP20                    |