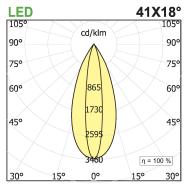

## **PRODUCT DESCRIPTION**

Direct light indoor suspension lamp made of extruded aluminum 6060, color rendering index CRI >90. Equipped with 2 groups Lever 5 spot series with high color rendering LED sources; temperature 4000K; fixed optics with aperture Asymmetric; protocol Dimmable. Lamp with finish: white box - black optic. Degree of protection IP20.

## PRODUCT SPECS

| Installation method       | Suspension              |
|---------------------------|-------------------------|
| Light source              | Led                     |
| Absorbed power            | 10x2,2 W or 22 W        |
| Color temperature         | 4000K                   |
| Color rendering index CRI | >90                     |
| Optic                     | Asymmetric              |
| Finishing                 | White box - black optic |
| Luminaire luminous flux   | 1076 lm                 |
| Luminous efficiency       | 49 lm/W                 |
| MacAdam color tolerance   | 2                       |
| Durata media stimata      | 50000h Ta 25° L90B10    |
| Protocol                  | Dimmable                |
| Energy efficiency class   | E or D                  |
| Weight                    | 2.40 Kg                 |
| Dimension                 | L1140 mm                |
| IP Grade                  | IP20                    |