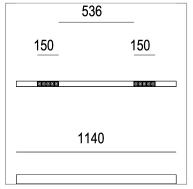

## PRODUCT SPECS

| Installation method       | Suspension              |
|---------------------------|-------------------------|
| Light source              | Led                     |
| Absorbed power            | 10x2,2 W or 22 W        |
| Color temperature         | 4000K                   |
| Color rendering index CRI | >90                     |
| Optic                     | Asymmetric              |
| Finishing                 | White box - black optic |
| Luminaire luminous flux   | 1076 lm                 |
| Luminous efficiency       | 49 lm/W                 |
| MacAdam color tolerance   | 2                       |
| Durata media stimata      | 50000h Ta 25° L90B10    |
| Protocol                  | Dimmable                |
| Energy efficiency class   | E or D                  |
| Weight                    | 2.40 Kg                 |
| Dimension                 | L1140 mm                |
| IP Grade                  | IP20                    |

## WEB PAGE

ASSEMBLY INSTRUCTIONS

Complies with EN605981 and related notes. In the absence of metric symbols, the measurements are all in millimetres. Luminous flux and power data are initially subject to tolerances +/- 10%. The values refer to an ambient temperature of 25°C unless otherwise specified. We reserve the right to make changes to our products at any time. Page 1 / 1