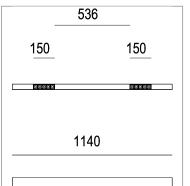

## **PRODUCT SPECS**

| Installation method       | Suspension                  |
|---------------------------|-----------------------------|
| Light source              | Led                         |
| Absorbed power            | 10x2,2 W or 22 W            |
| Color temperature         | 4000K                       |
| Color rendering index CRI | >90                         |
| Optic                     | Flood                       |
| Finishing                 | Telaio bianco - ottica nera |
| Luminaire luminous flux   | 2220 lm                     |
| Luminous efficiency       | 101 lm/W                    |
| MacAdam color tolerance   | 2                           |
| Durata media stimata      | 50000h Ta 25° L90B10        |
| Protocol                  | On/Off                      |
| Energy efficiency class   | E or D                      |
| Weight                    | 2.40 Kg                     |
| Dimension                 | L1140 mm                    |
| IP Grade                  | IP20                        |