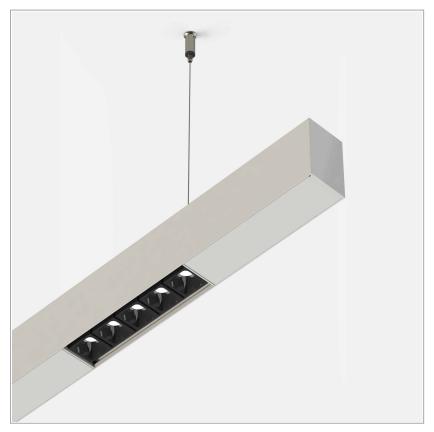

## PRODUCT DESCRIPTION

Direct light indoor suspension lamp made of extruded aluminum 6060, color rendering index CRI >90. Equipped with 2 groups Lever 5 spot series with high color rendering LED sources; temperature 4000K; fixed optics with aperture Flood; protocol On/Off. Lamp with finish: telaio bianco ottica nera. Degree of protection IP20.

## **PRODUCT SPECS**

| Installation method       | Suspension                  |
|---------------------------|-----------------------------|
| Light source              | Led                         |
| Absorbed power            | 10x2,2 W or 22 W            |
| Color temperature         | 4000K                       |
| Color rendering index CRI | >90                         |
| Optic                     | Flood                       |
| Finishing                 | Telaio bianco - ottica nera |
| Luminaire luminous flux   | 2220 lm                     |
| Luminous efficiency       | 101 lm/W                    |
| MacAdam color tolerance   | 2                           |
| Durata media stimata      | 50000h Ta 25° L90B10        |
| Protocol                  | On/Off                      |
| Energy efficiency class   | E or D                      |
| Weight                    | 2.40 Kg                     |
| Dimension                 | L1140 mm                    |
| IP Grade                  | IP20                        |