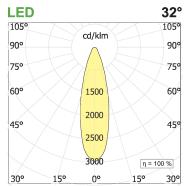

## PRODUCT DESCRIPTION

Direct light indoor suspension lamp made of extruded aluminum 6060, color rendering index CRI >90. Equipped with 2 groups Lever 5 spot series with high color rendering LED sources; temperature 4000K; fixed optics with aperture Flood; protocol On/Off. Lamp with finish: telaio bianco ottica nera. Degree of protection IP20.

## **PRODUCT SPECS**

| Installation method       | Suspension                  |
|---------------------------|-----------------------------|
| Light source              | Led                         |
| Absorbed power            | 10x2,2 W or 22 W            |
| Color temperature         | 4000K                       |
| Color rendering index CRI | >90                         |
| Optic                     | Flood                       |
| Finishing                 | Telaio bianco - ottica nera |
| Luminaire luminous flux   | 2220 lm                     |
| Luminous efficiency       | 101 lm/W                    |
| MacAdam color tolerance   | 2                           |
| Durata media stimata      | 50000h Ta 25° L90B10        |
| Protocol                  | On/Off                      |
| Energy efficiency class   | E or D                      |
| Weight                    | 2.40 Kg                     |
| Dimension                 | L1140 mm                    |
| IP Grade                  | IP20                        |