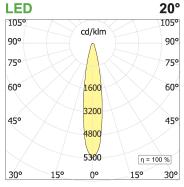

## **PRODUCT DESCRIPTION**

Direct light indoor suspension lamp made of extruded aluminum 6060, color rendering index CRI >90. Equipped with 2 groups Lever 5 spot series with high color rendering LED sources; temperature 4000K; fixed optics with aperture Spot; protocol On/Off. Lamp with finish: white box - black optic. Degree of protection IP20.

## PRODUCT SPECS

| Installation method       | Suspension              |
|---------------------------|-------------------------|
| Light source              | Led                     |
| Absorbed power            | 10x2,2 W or 22 W        |
| Color temperature         | 4000K                   |
| Color rendering index CRI | >90                     |
| Optic                     | Spot                    |
| Finishing                 | White box - black optic |
| Luminaire luminous flux   | 2220 lm                 |
| Luminous efficiency       | 101 lm/W                |
| MacAdam color tolerance   | 2                       |
| Durata media stimata      | 50000h Ta 25° L90B10    |
| Protocol                  | On/Off                  |
| Energy efficiency class   | E or D                  |
| Weight                    | 2.40 Kg                 |
| Dimension                 | L1140 mm                |
| IP Grade                  | IP20                    |