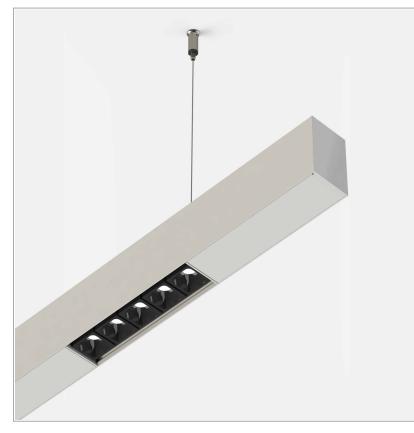

## **PRODUCT DESCRIPTION**

Direct light indoor suspension lamp made of extruded aluminum 6060, color rendering index CRI >90. Equipped with 2 groups Lever 5 spot series with high color rendering LED sources; temperature 4000K; fixed optics with aperture Spot; protocol On/Off. Lamp with finish: white box - black optic. Degree of protection IP20.