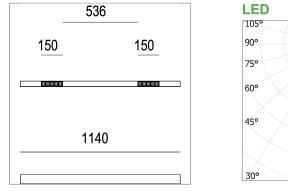

## PRODUCT SPECS

| Installation method       | Suspension              |
|---------------------------|-------------------------|
| Light source              | Led                     |
| Absorbed power            | 10x2,2 W or 22 W        |
| Color temperature         | 4000K                   |
| Color rendering index CRI | >90                     |
| Optic                     | Spot                    |
| Finishing                 | White box - black optic |
| Luminaire luminous flux   | 2220 lm                 |
| Luminous efficiency       | 101 lm/W                |
| MacAdam color tolerance   | 2                       |
| Durata media stimata      | 50000h Ta 25° L90B10    |
| Protocol                  | On/Off                  |
| Energy efficiency class   | E or D                  |
| Weight                    | 2.40 Kg                 |
| Dimension                 | L1140 mm                |
| IP Grade                  | IP20                    |