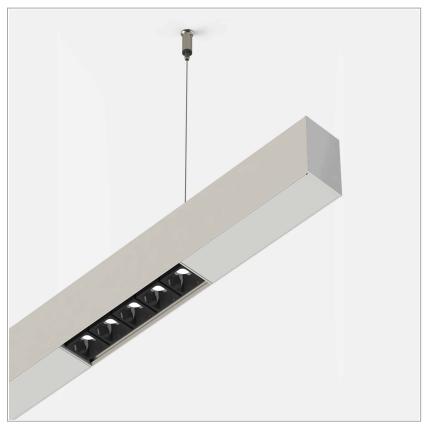

## File suspension with Leva group direct or direct/indirect light

code F1342.940W/01

## PRODUCT DESCRIPTION

Direct light indoor suspension lamp made of extruded aluminum 6060, color rendering index CRI >90. Equipped with 2 groups Lever 5 spot series with high color rendering LED sources; temperature 4000K; fixed optics with aperture Wide; protocol On/Off. Lamp with finish: white box - black optic. Degree of protection IP20.