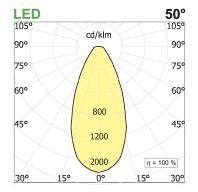

## **PRODUCT SPECS**

| Installation method       | Suspension              |
|---------------------------|-------------------------|
| Light source              | Led                     |
| Absorbed power            | 10x2,2 W or 22 W        |
| Color temperature         | 4000K                   |
| Color rendering index CRI | >90                     |
| Optic                     | Wide                    |
| Finishing                 | White box - black optic |
| Luminaire luminous flux   | 2220 lm                 |
| Luminous efficiency       | 101 lm/W                |
| MacAdam color tolerance   | 2                       |
| Durata media stimata      | 50000h Ta 25° L90B10    |
| Protocol                  | On/Off                  |
| Energy efficiency class   | E or D                  |
| Weight                    | 2.40 Kg                 |
| Dimension                 | L1140 mm                |
| IP Grade                  | IP20                    |