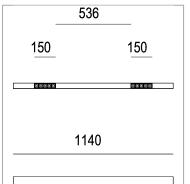

## **PRODUCT SPECS**

| Installation method       | Suspension              |
|---------------------------|-------------------------|
| Light source              | Led                     |
| Absorbed power            | 10x2,2 W or 22 W        |
| Color temperature         | 4000K                   |
| Color rendering index CRI | >90                     |
| Optic                     | Wide                    |
| Finishing                 | White box - black optic |
| Luminaire luminous flux   | 2220 lm                 |
| Luminous efficiency       | 101 lm/W                |
| MacAdam color tolerance   | 2                       |
| Durata media stimata      | 50000h Ta 25° L90B10    |
| Protocol                  | On/Off                  |
| Energy efficiency class   | E or D                  |
| Weight                    | 2.40 Kg                 |
| Dimension                 | L1140 mm                |
| IP Grade                  | IP20                    |