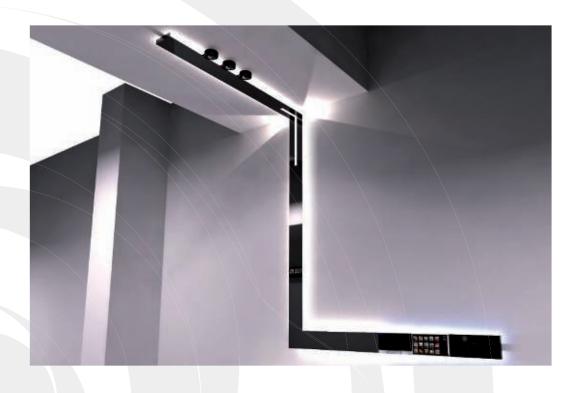

## **SEGMENT**

Designer: Alessandro Duranti

SEGMENT is an indoor lighting modular system with direct and indirect light.

It can be installed in various way: wall, angle, ceiling and suspension.

It offers different solutions, thanks to the possibility of personalizing the compositions.

The characteristic of the system is the compact minimal design,

born to satisfy several daily needs, as in the private and in the public life, joining light, sound and time in an exclusive element.

The LAMPS are made of painted or oxidized extruded aluminium and can host different sources: direct and indirect fluorescent, strip led one-colour or RGB; the lamps can also host led, halogen or metal halide spot, that has the peculiarity to be fixed in every position of the system.

The body permits the transit of the cables. Otherwise it's available the module completed with a digital display "TOUCH PANEL" that permits the switch on, dimming, switch off and recalling light shows, previously registered, of the various lighting group.

AUDIO: Modules that integrates loud speaker, middle and tweeter are available, as other modules that host mp3 player to create a suggesting atmosphere listening the music.

TIME: to be always update about time and weather, Segment also offers lighting elements completed of clocks and barometer with digital display.