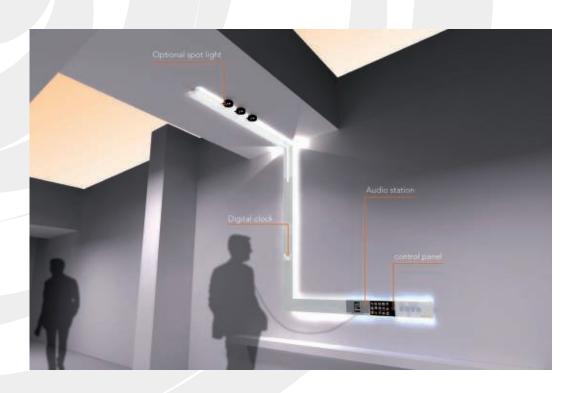

## **SEGMENT**

Designer: Alessandro Duranti

SEGMENT is an indoor lighting modular system with direct and indirect light.

It can be installed in various way: wall, angle, ceiling and suspension.

It offers different solutions, thanks to the possibility of personalizing the compositions.

The characteristic of the system is the compact minimal design,

born to satisfy several daily needs, as in the private and in the public life, joining light, sound and time in an exclusive element.

The LAMPS are made of painted or oxidized extruded aluminium and can host different sources: direct and indirect fluorescent, strip led one-colour or RGB; the lamps can also host led, halogen or metal halide spot, that has the peculiarity to be fixed in every position of the system.

The body permits the transit of the cables. Otherwise it's available the module completed with a digital display "TOUCH PANEL" that permits the switch on, dimming, switch off and recalling light shows, previously registered, of the various lighting group.

AUDIO: Modules that integrates loud speaker, middle and tweeter are available, as other modules that host mp3 player to create a suggesting atmosphere listening the music.

TIME: to be always update about time and weather, Segment also offers lighting elements completed of clocks and barometer with digital display.